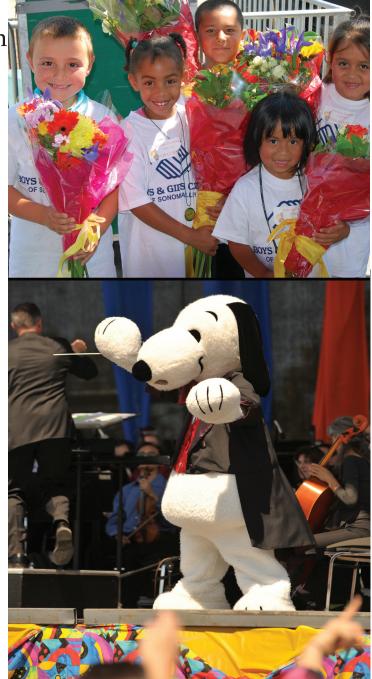

SONOMA PARADISO would like to thank the Sponsors of our 2010 Community Concert, attended by over 1000 children at the Sonoma County Fair, and the many others who helped make this event a tremendous success. Because of their overwhelming support, we are able to give back to the children in need in our community, and are pleased to announce grants totaling \$80,000 to the following beneficiaries:

### **EVENT COMMITTEE & PERFORMERS**

Richard Loheyde, Conductor & The Santa Rosa Symphony 
Marcy Smothers, MC
Tom Smothers, Yo-Yo Man 
Snoopy 
Paul Murray, Baritone
Toni McWilliams, Executive Producer 
Linda McLaughlin, Creative Director
Deana Kodiak, Production Manager 
Maria de Los Angeles & Robbie Morales,
Production Assistants 
Tawny Tesconi, Sonoma County Fair 
Helm and Sons
Amusements 
Brent Farris, KZST 
Joella Olsen, Instrument Petting Zoo
George Buce, SonomaGraphics 
Community Foundation Sonoma County Staff
and All of Our Event Volunteers